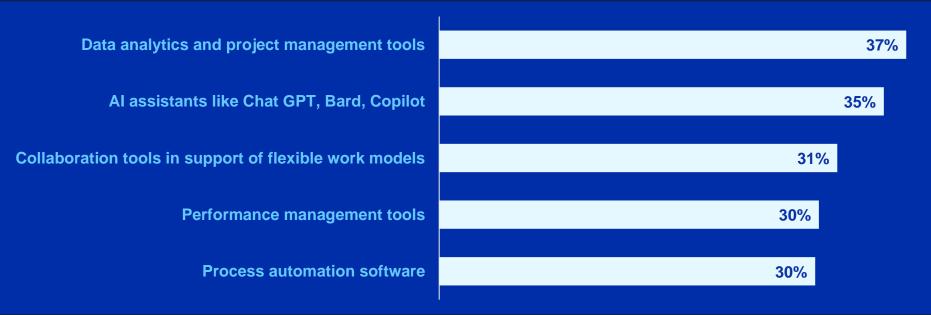

# Top 5 Investments to improve *employee productivity* through 2024

Source: Future Enterprise Resiliency & Spending Survey - Wave 5, IDC, June 2023, n=1,014,

Al capabilities will be a key factor in PC and peripheral purchase decisions to enable access to data, people, training and applications.