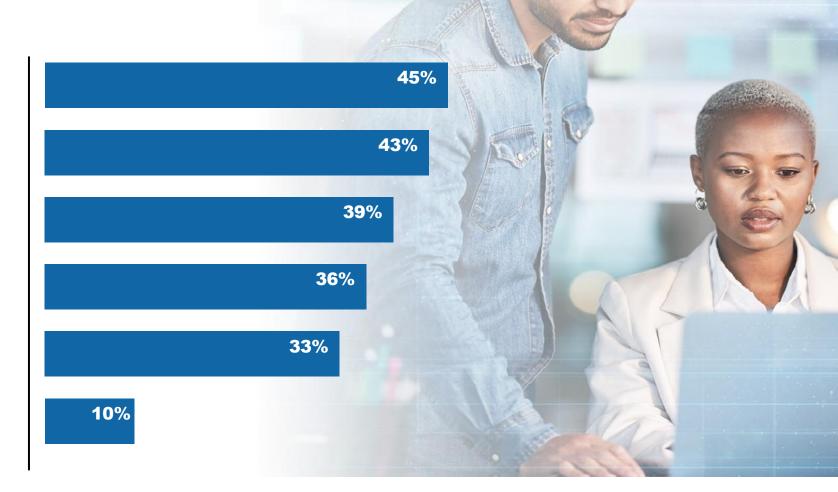

# Without Deployment Planning, Automation Can Be a Challenge as well

Employees are concerned that automation will threaten their jobs

Lack needed IT support for successful automation deployment

Lack of training for use of self-service automation tools (low/no code apps)

Challenge in making business case for automation

Difficulty keeping up with automation requirements

None of the above.

Source: WW Future of Work (FoW) Survey, IDC, April 2023, n=1,107 (NA=400)