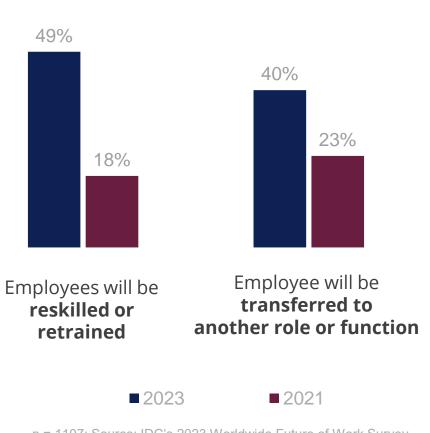

## Shift to higher-value tasks has normalized reskilling/upskilling and new roles

Impact of automation technologies on employee experience

**Employees will** focus on higher-value tasks

Positions will be **eliminated** 

n = 1107; Source: IDC's 2023 Worldwide Future of Work Survey N=1116; Source: IDC's 2021 Worldwide Future of Work Survey