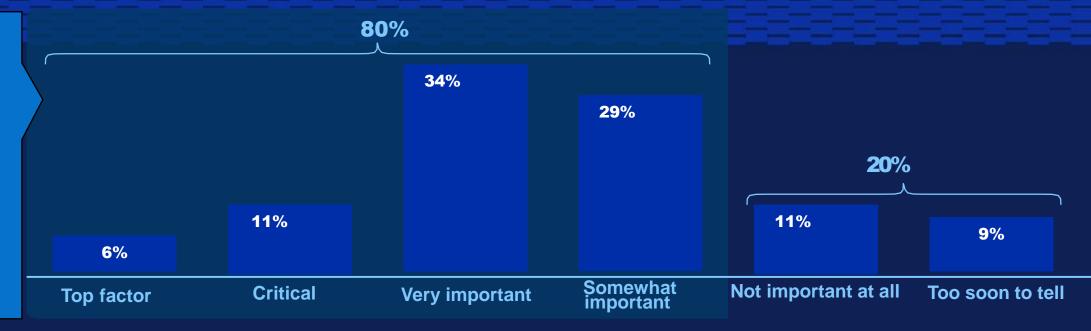

Importance of AI
Capabilities in next PC
Purchase

Source: IDC's 2023 Commercial PCD Survey, August 2023, n=414