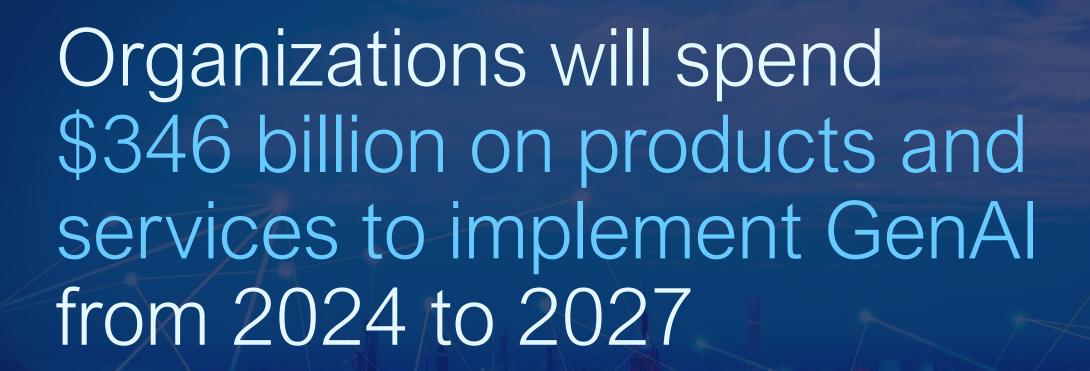

Source: GenAl Implementation Market Outlook: Worldwide Core IT Spending for GenAl Forecast, 2023–2027).